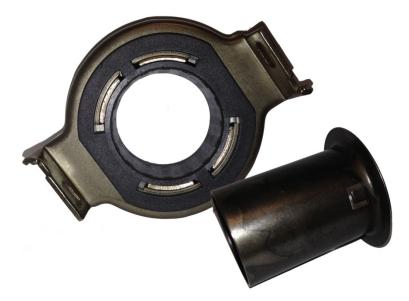

## Tech-B5: Ford/Mercury Release Bearing & Steel Repair Sleeve Kit

Application: 1988–1990 Ford Escort, Tempo Taurus (including SHO) and Mercury Sable & Topaz with the MTX manual transmission.

Kits: 07-069, 07-078

**The Problem:** Excessive wear on the release bearing retainer (quill). **The Solution:** Steel Retainer Sleeve that gives the release bearing a new surface to slide on.

Ford released part number F2DFZ7548 be consisting of a release bearing and steel sleeve. These parts are designed to replace the O.E. bearing and repair the damaged retainer bearing collar quill on the above mentioned applications with the MTX manual transmission.